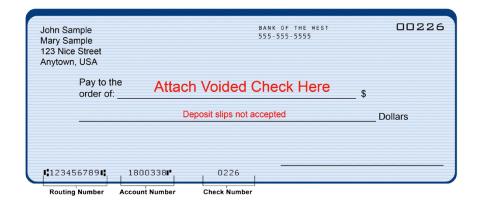

Please complete the Tuition Express Parent Enrollment Form and return with a voided check attached to begin establishing your tuition account.

Any payment transfer after the 25<sup>th</sup> of the month, including NSFs, will require payment of the regular tuition rates, voiding that month's discount. An additional \$10.00 weekly late fee may also be attached if payment is not satisfied immediately. Lack of payment results in loss of enrollment if payment is not received by the 21st of the month.

#### **BANK ACCOUNT**

Tuition®

| Your Name                                  | Phone # |       |     |
|--------------------------------------------|---------|-------|-----|
| Address                                    | City    | State | Zip |
| Bank or Credit Union Name                  |         |       |     |
| Bank or Credit Union Address               | City    | State | Zip |
| Checking Savings                           |         |       |     |
| Routing Transit Number (see sample below): |         |       |     |
| Account Number (see sample below):         |         |       |     |